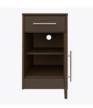

## **auburn** Bedside Cabinet 1 Drawer, 1 Door

The Auburn is a flawless blend of form and function. Gently rounded corners and waterfall edging ensure user safety. Choose from dozens of hardware styles, including ADA-compliant. Available in various sizes and in a wide array of wood-grained finishes to suit your space. The product is required to be wall mounted for safety. Using the kit provided, please follow provided instructions exactly.

Model: AUBS11R 18.25W 19D 30H

Durable Finish Kwalu's proprietary finish doesn't have any of the drawbacks of wood. The finish is moisture impervious, easy to clean and maintenance-free.

Features

Wall Mount Hardware The kit and instructions for wall mounting are included with this product. The wall mount instructions provided must be followed carefully for a secure, durable, and longlasting solution to ensure the safety of the unit and the user.