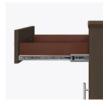

Waterfall Edging on Top Waterfall edging creates continuous smooth surface for easy cleaning.

**Door Hinges** 100° self-closing, kitchengrade Blum® Euro Hinges provide a smooth motion.

Drawers

Are constructed with both dowel and mechanical fasteners for additional strength. Ball bearing removable slides are fully extendable.