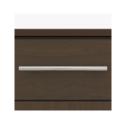

## **auburn** Bedside Cabinet 1 Drawer, 1 Door

The Auburn is a flawless blend of form and function. Gently rounded corners and waterfall edging ensure user safety. Choose from dozens of hardware styles, including ADA-compliant. Available in various sizes and in a wide array of wood-grained finishes to suit your space. The product is required to be wall mounted for safety. Using the kit provided, please follow provided instructions exactly.

Model: AUBS11R 18.25W 19D 30H

Durable Finish Kwalu's proprietary finish doesn't have any of the drawbacks of wood. The finish is moisture impervious, easy to clean and maintenance-free.

Features

Wall Mount Hardware The kit and instructions for wall mounting are included with this product. The wall mount instructions provided must be followed carefully for a secure, durable, and longlasting solution to ensure the safety of the unit and the user.