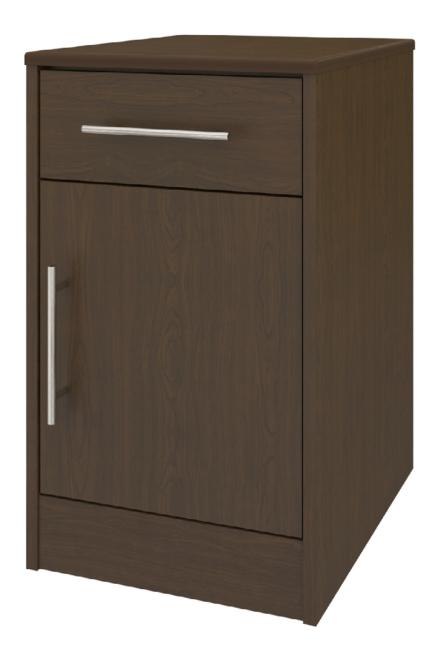

## **auburn** Bedside Cabinet 1 Drawer, 1 Door

The Auburn is a flawless blend of form and function. Gently rounded corners and waterfall edging ensure user safety. Choose from dozens of hardware styles, including ADA-compliant. Available in various sizes and in a wide array of wood-grained finishes to suit your space. The product is required to be wall mounted for safety. Using the kit provided, please follow provided instructions exactly.

Model: AUBS11R 18.25W 19D 30H

Durable Finish Kwalu's proprietary finish doesn't have any of the drawbacks of wood. The finish is moisture impervious, easy to clean and maintenance-free.

Features

Wall Mount Hardware The kit and instructions for wall mounting are included with this product. The wall mount instructions provided must be followed carefully for a secure, durable, and longlasting solution to ensure the safety of the unit and the user.