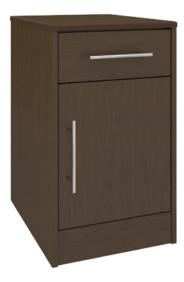

## **auburn** Bedside Cabinet 1 Drawer, 1 Door

The Auburn is a flawless blend of form and function. Gently rounded corners and waterfall edging ensure user safety. Choose from dozens of hardware styles, including ADA-compliant. Available in various sizes and in a wide array of wood-grained finishes to suit your space. The product is required to be wall mounted for safety. Using the kit provided, please follow provided instructions exactly.

Model: AUBS11R 18.25W 19D 30H

Durable Finish Kwalu's proprietary finish doesn't have any of the drawbacks of wood. The finish is moisture impervious, easy to clean and maintenance-free.

Features

Wall Mount Hardware The kit and instructions for wall mounting are included with this product. The wall mount instructions provided must be followed carefully for a secure, durable, and longlasting solution to ensure the safety of the unit and the user.